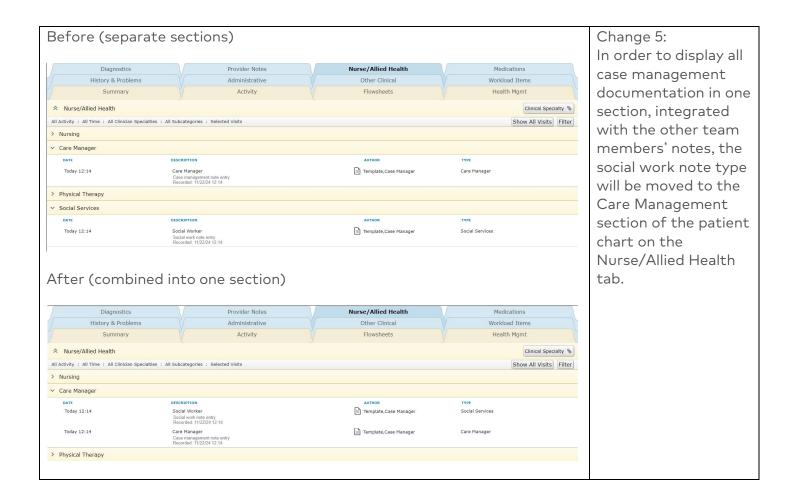

## **MEDITECH Expanse TIP SHEET**



## Case Management Enhancements December 2024





Change 2:
Per request of case
managers, a new
report has been
added to the case
management menu
that allows printing
of multiple face
sheets at one time.

## Before (expanded section)



Change 3:
The Scanned
Documents section
on the Summary tab
in the patient chart
includes documents
from all admissions
and can become very
lengthy.

## After (collapsed section)



In order to keep the other sections more visible, the Scanned Documents section will default as collapsed.

Open (expand) the section to view scanned documents by using the right arrow.





✓ • <u>Social</u>

Patient has instability or unmet Food needs related to