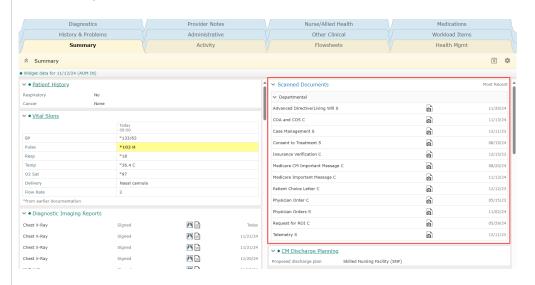

## Before (expanded section)

Change 3:
The Scanned
Documents section
on the Summary tab
in the patient chart
includes documents
from all admissions
and can become very
lengthy.