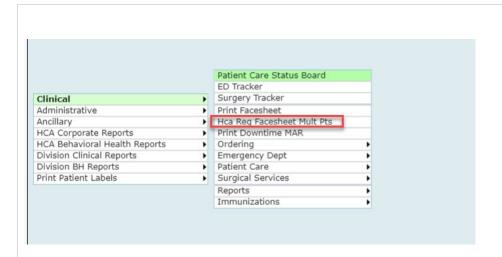

## Case Management Enhancements December 2024

Change 2:
Per request of case
managers, a new
report has been
added to the case
management menu
that allows printing
of multiple face
sheets at one time.