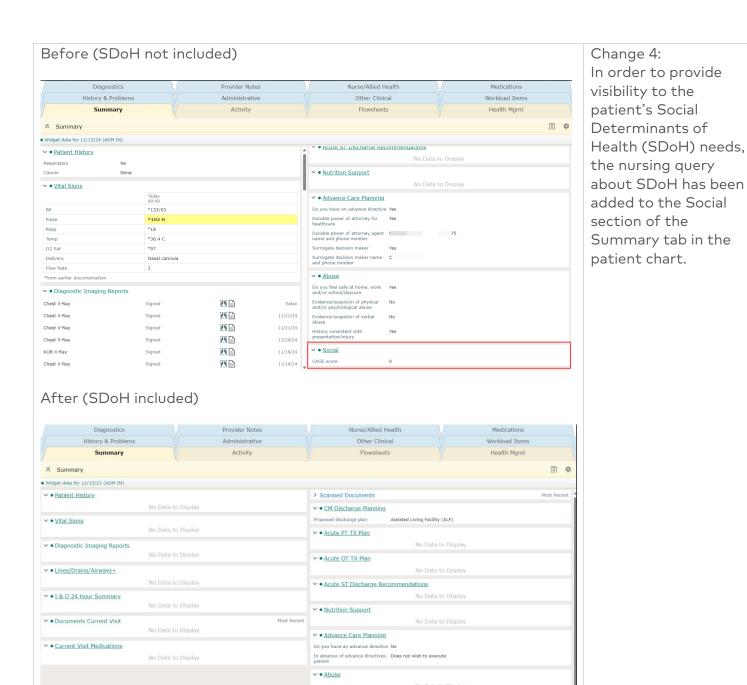

## **MEDITECH Expanse TIP SHEET**



## Case Management Enhancements December 2024





Change 2:
Per request of case
managers, a new
report has been
added to the case
management menu
that allows printing
of multiple face
sheets at one time.

## Before (expanded section)



Change 3:
The Scanned
Documents section
on the Summary tab
in the patient chart
includes documents
from all admissions
and can become very
lengthy.

## After (collapsed section)



In order to keep the other sections more visible, the Scanned Documents section will default as collapsed.

Open (expand) the section to view scanned documents by using the right arrow.





✓ • <u>Social</u>

Patient has instability or unmet Food needs related to