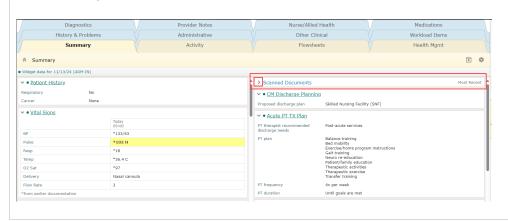

## After (collapsed section)

In order to keep the other sections more visible, the Scanned Documents section will default as collapsed.

Open (expand) the section to view scanned documents by using the right arrow.