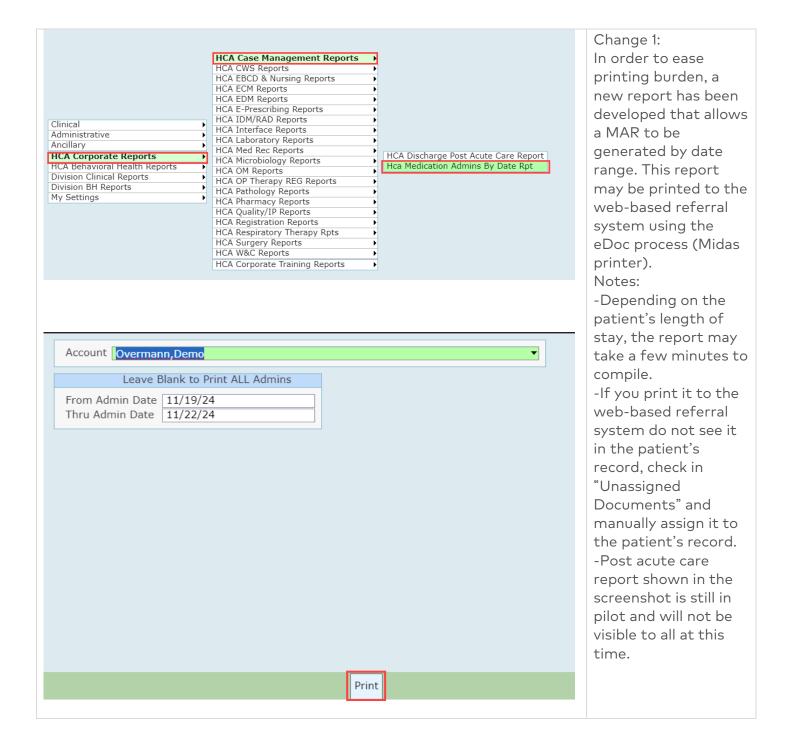

## **MEDITECH Expanse TIP SHEET**

## Case Management Enhancements December 2024

Change 2:
Per request of case
managers, a new
report has been
added to the case
management menu
that allows printing
of multiple face
sheets at one time.