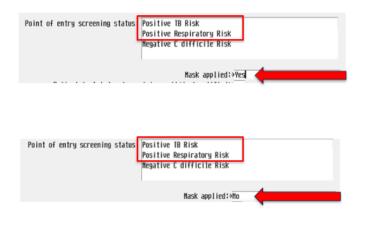

- A red box displays in the MASK field when point of entry screening has not been completed
- The red box disappears once screening is documented and patient screens negative.
- If patient screens positive, the appropriate MASK (green or red) will display
  - M patient screened positive and mask has been documented as applied
  - M patient screened positive and mask has not been applied or the patient refused

M – patient screened positive, and mask has been documented as applied

– patient screened positive, and mask has not been applied or the patient refused

| 00:13 | PSYCH    | 59815                   |
|-------|----------|-------------------------|
| 79212 | TEST     | 840+2                   |
| 57811 | NOT FEEL | 578:1                   |
|       | 79212    | <mark>792:2</mark> TEST |