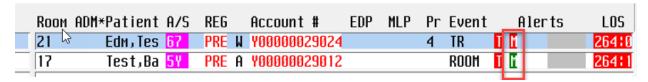

- A red box displays in the MASK field when point of entry screening has not been completed
- The red box disappears once screening is documented and patient screens negative.
- If patient screens positive, the appropriate MASK (green or red) will display
  - M patient screened positive and mask has been documented as applied
  - M patient screened positive and mask has not been applied or the patient refused