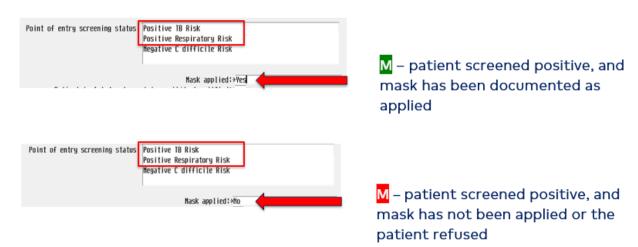

- A red box displays in the MASK field when point of entry screening has not been completed
- The red box disappears once screening is documented and patient screens negative.
- If patient screens positive, the appropriate MASK (green or red) will display
  - M patient screened positive and mask has been documented as applied
  - M patient screened positive and mask has not been applied or the patient refused