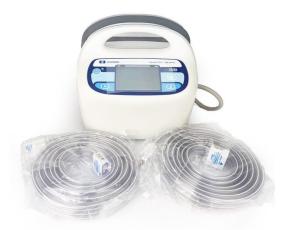

# Kendall SCD™ 700 Smart Compression™ System

Scan for Product Information

**WHAT:** Kendall SCD 700 replacing Flowtron ACS900 compression system

WHY: There are several advantages to Kendall SCD 700

- Tubing detaches from both machine and patient DO NOT detach tubing
- Versatile bed attachment with easy clamp
- Smaller size allowing for easy storage

#### **Kendall SCD700 replacing Arjo Flowtron ACS900**