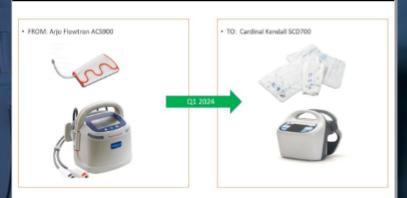

# Kendall SCD™ 700 Smart Compression™ System

Scan for Product Information

**WHAT:** Kendall SCD 700 replacing Flowtron ACS900 compression system

WHY: There are several advantages to Kendall SCD 700

- Tubing detaches from both machine and patient DO NOT detach tubing
- Versatile bed attachment with easy clamp
- Smaller size allowing for easy storage

#### **Kendall SCD700 replacing Arjo Flowtron ACS900**