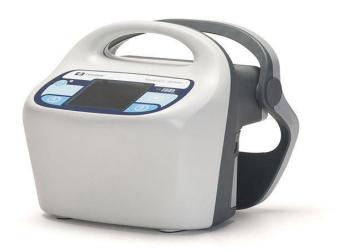

# Kendall SCD™ 700 Smart Compression™ System

Scan for Product Information

**WHAT:** Kendall SCD 700 replacing Flowtron ACS900 compression system

WHY: There are several advantages to Kendall SCD 700

- Tubing detaches from both machine and patient DO NOT detach tubing
- Versatile bed attachment with easy clamp
- Smaller size allowing for easy storage

#### **Equipment**

Pumps with tubing and disposable sleeves

\*Tubing is not to be detached