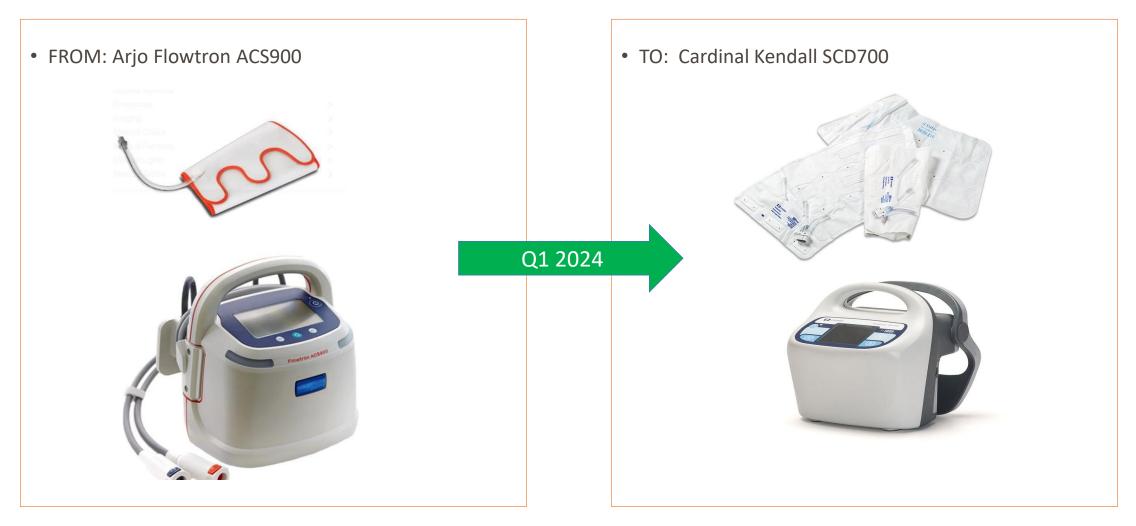

sura Chauhan, DCRD – East Florida Division

# The Importance of Why







In partnership with HCA and HealthTrust Purchasing Group (HPG), an effort to <u>standardize supplies to unify practices</u>, <u>ensure protection for team & patients</u>, and <u>ensure business continuity</u>.

In the current climate, the ability to utilize common products from all warehouses allows for product sharing to support our teams to provide safe patient care.

Products are reviewed by HCA Clinical Services Group, clinical advisory boards, and service line directors across the company.

In 2022-2023, an analysis was performed that revealed less than 70% of SCD pumps ordered and on site were utilized equating to >30% waste and savings opportunity for EFD.

# National Product Formulary – SCD Pumps & Sleeves



#### **Kendall SCD700 replacing Arjo Flowtron ACS900**

# CardinalHealth Essential to care™

#### **Purpose**

 Provides mechanical prophylaxis on lower extremities to prevent deep vein thrombosis.



#### **Product SIN Numbers**

• Controller: 1460490

• SCD Sleeves: 375557; 375963; 166175

• SCD Foot Cuffs: 375547; 375546

• SCD Tubing: 749797; 75093

#### **Equipment**

Pumps with tubing and disposable sleeves

\*Tubing is not to be detached

#### **Target End-User Departments**

All patient care areas







Clinical Resource Team Conversion Project Leads

- Chris McCarthy Aventura/JFK CRD
  - 954-234-0146
  - <u>Christopher.McCarthy@healthtrustpg.com</u>
- Assura Chauhan Division CRD
  - 954-303-3397
  - Assura.Chauhan@healthtrustPG.com

# Cardinal SCD Pump Conversion CRD/SCD Facili