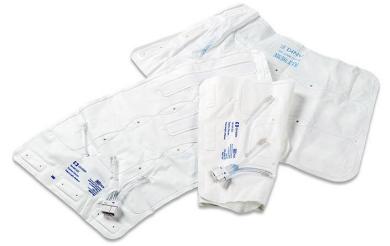

#### **Product SIN Numbers**

• Controller: 1460490

• SCD Sleeves: 375557; 375963; 166175

• SCD Foot Cuffs: 375547; 375546

• SCD Tubing: 749797; 75093

#### **Equipment**

Pumps with tubing and disposable sleeves

\*Tubing is not to be detached