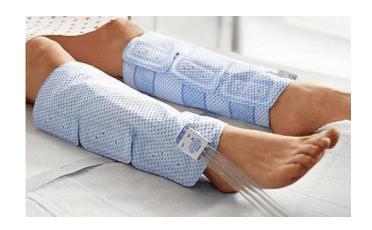

#### **Purpose**

 Provides mechanical prophylaxis on lower extremities to prevent deep vein thrombosis.