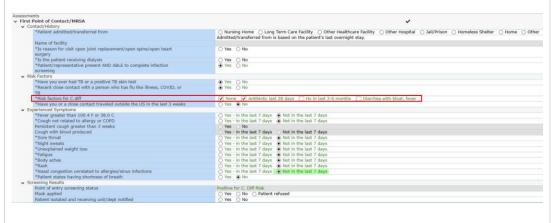

## **First Point of Contact**

The First Point of Contact intervention has been updated so that if risk factors for C.Diff (Antibiotics last 28 days, Hx in last 3-6 months, Diarrhea with bloat, fever) have been selected, the patient will screen positive for C.Diff Risk.

This will occur even if the clinician also inadvertently selects "None" in addition to risk factors.