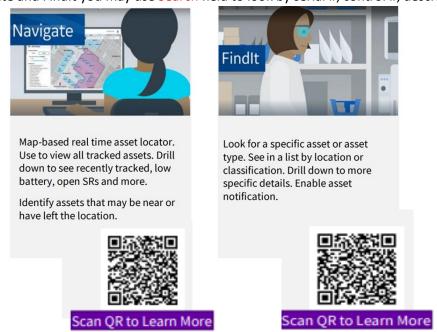

## **Encompass Applications – Find It and Navigate It – Enter your 3-4 Login for access**

NOTE: For Navigate and FindIt you may use Search field to look by serial #, control #, description, model #.

What equipment will be affected? Equipment includes but is not limited to the items below: