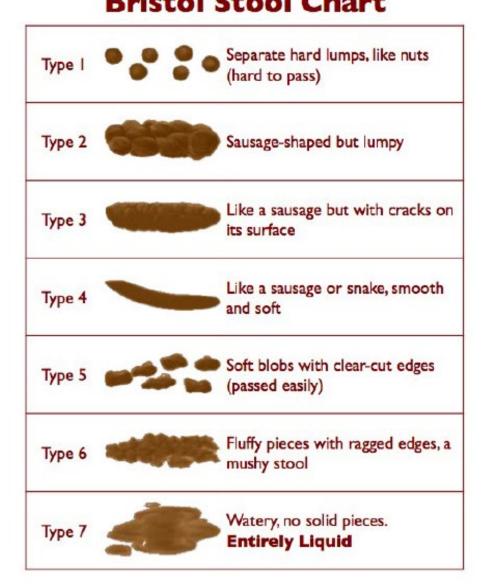

## Intake and Output – Stool Documentation

| Liquid Stools 07/16 0537 M0000000044 HWS,INSTRUCTOR     |                                                                     |
|---------------------------------------------------------|---------------------------------------------------------------------|
| 🔣 Stool characteristics:                                |                                                                     |
| 1 Individual hard lumps 5 Soft distinct blobs           |                                                                     |
| 2 Formed/lumpy 6 Fluffy pieces/mushy                    | Stool Characteristics are                                           |
| 3 Formed w/ surface cracks 7 Entirely liquid            | answered with an                                                    |
| 4 Long/smooth/soft                                      | affirmative liquid stool by                                         |
| Last 4 Liquid Stool Entries (Past 2 days)               | an RN.                                                              |
| Date Time # Stools Causes                               | Girrin.                                                             |
|                                                         | Stool Characteristics<br>correspond with the<br>Bristol Stool Chart |
| Number of liquid stools;>1 *<br>Stool characteristics;> |                                                                     |

## **Bristol Stool Chart**

Stool amount: