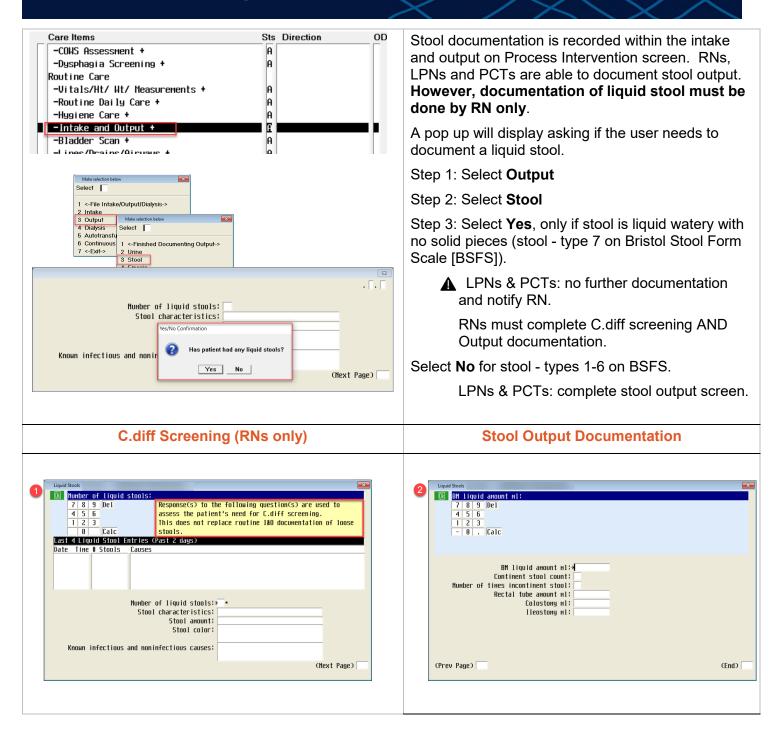

## Intake and Output – Stool Documentation

| Liquid Stools 07/16 0537 M0000000044 HWS,INSTRUCTOR     |                                                                     |
|---------------------------------------------------------|---------------------------------------------------------------------|
| 🔣 Stool characteristics:                                |                                                                     |
| 1 Individual hard lumps 5 Soft distinct blobs           |                                                                     |
| 2 Formed/lumpy 6 Fluffy pieces/mushy                    | Stool Characteristics are                                           |
| 3 Formed w/ surface cracks 7 Entirely liquid            | answered with an                                                    |
| 4 Long/smooth/soft                                      | affirmative liquid stool by                                         |
| Last 4 Liquid Stool Entries (Past 2 days)               | an RN.                                                              |
| Date Time # Stools Causes                               | Girrin.                                                             |
|                                                         | Stool Characteristics<br>correspond with the<br>Bristol Stool Chart |
| Number of liquid stools;>1 *<br>Stool characteristics;> |                                                                     |