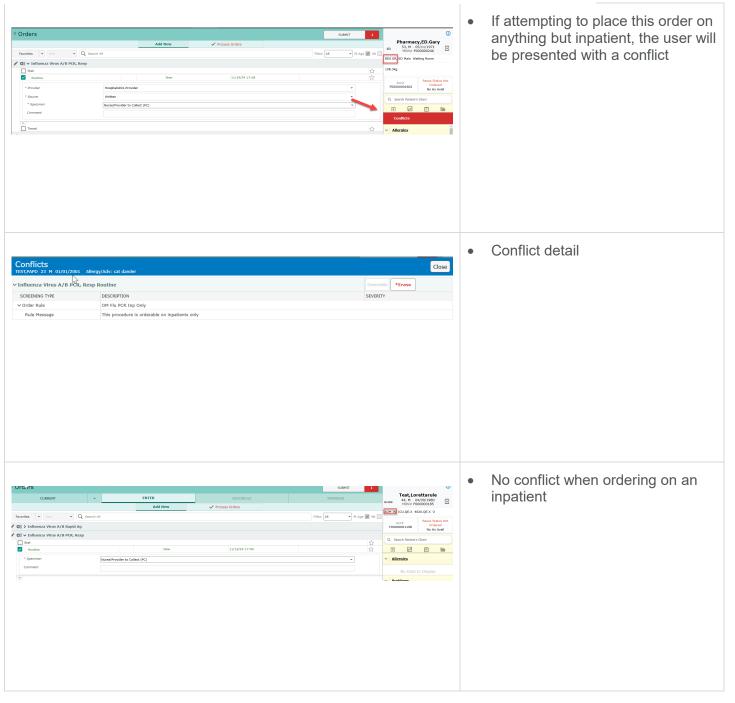

# Influenza Virus A/B PCR, Resp

# Order Rule to restrict testing to inpatient only (Does NOT include San Antonio Division)

Changes go in effect 12/11/24

Starting on December, 11, 2024, there will be a new Order Category of **Wound Care** to organize wound related orders and facilitate a more efficient review by the nurse.