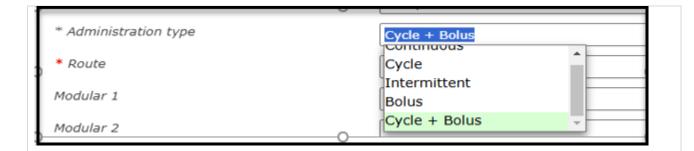

## 6.CR-279

The Adult and Pediatric Tube Feeding Order will be updated to include a "**Bolus/Cycle**" option for the **Administration Type** query.