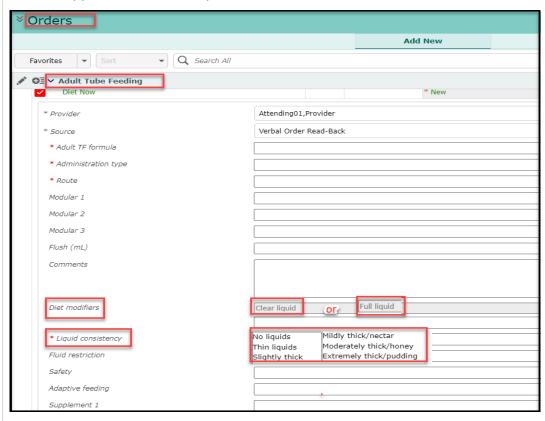

## 8.CR-304

Adult and Pediatric Tube Feeding will have additional modifiers.

If selecting a **Diet Modifier** of either "Clear liquid" or "Full Liquid" the **Liquid Consistency** query will now appear and will be required.