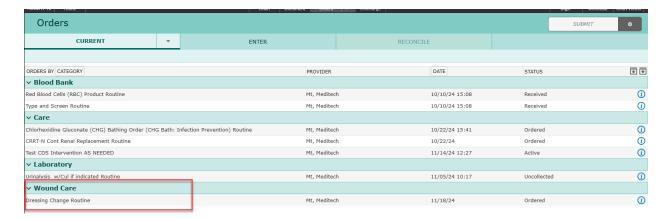

# Order Rule to restrict testing to inpatient only (Does NOT include San Antonio Division)

Changes go in effect 12/11/24

Starting on December, 11, 2024, there will be a new Order Category of **Wound Care** to organize wound related orders and facilitate a more efficient review by the nurse.

This change will Include the following orders:

## EXPANSE MNEMONIC ORDER NAME

| AMPUSTDRES.C.OM  | Amputation Site Dressings  |
|------------------|----------------------------|
| DCWOUNDVAC.C.OM  | DC Wound Vac               |
| DONOTREMOVE.C.OM | Do Not Remove Dressing     |
| DRESSCHNGE.C.OM  | Dressing Change            |
| PRESSAPPDR.C.OM  | Pressure/Apply Dressing    |
| REMVESUSTP.C.OM  | Remove Sutures/Staples     |
| STERISTRIP.C.OM  | Apply Steri Strips         |
| WCUSMTTHPY.C.OM  | Wound Care US Mist Therapy |
| WOUNDCAREN.COM   | Wound Care                 |
| WOUNDVACNU.C.OM  | Wound VAC                  |