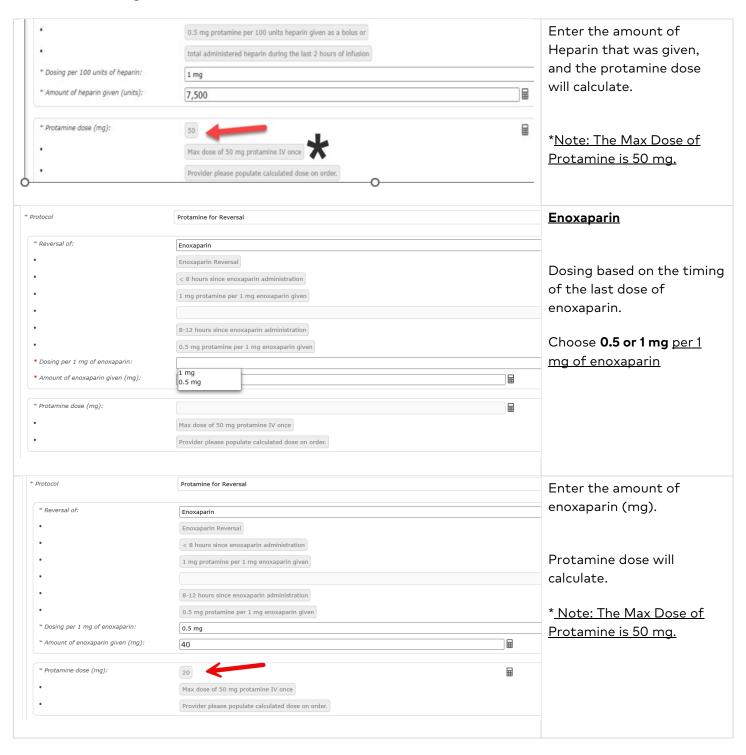

# **Protamine Ordering**

| ∀ Orders                           |                                                                |                                                                                              |                  | An order has been created  |
|------------------------------------|----------------------------------------------------------------|----------------------------------------------------------------------------------------------|------------------|----------------------------|
|                                    |                                                                | Add New                                                                                      | Process Orders   | for ordering Protamine.    |
| Favorites V Sort V C               | protamine                                                      |                                                                                              | -                | This is a zero dosed order |
|                                    | with a protocol attached.                                      |                                                                                              |                  |                            |
| ► OE > Protamine for Reversal      |                                                                |                                                                                              |                  |                            |
|                                    |                                                                |                                                                                              |                  |                            |
|                                    |                                                                |                                                                                              |                  | Calact which autica and an |
| * Protocol                         | Protamine for Reversal                                         |                                                                                              |                  | Select which anticoagulant |
| * Reversal of:                     |                                                                |                                                                                              |                  | to be reversed:            |
| NOTOISUI OI.                       | Unfractionated Heparin                                         |                                                                                              |                  | Unfractionated Heparin or  |
| * Protamine dose (mg):             | Enoxaparin                                                     |                                                                                              |                  |                            |
| •                                  | Max dose of 50 mg protamine IV or                              | nce                                                                                          |                  | Enoxaparin                 |
| •                                  | Provider please populate calculated                            | I dose on order.                                                                             |                  |                            |
|                                    |                                                                |                                                                                              |                  |                            |
|                                    |                                                                |                                                                                              |                  |                            |
|                                    |                                                                |                                                                                              |                  |                            |
| * Reversal of:                     | Unfractionated Heparin                                         |                                                                                              |                  | Unfractionated Heparin     |
| •                                  | Unfractionated Heparin Reversal                                |                                                                                              |                  | Dosing guidance is         |
| •                                  | < 60 minutes since heparin administration or infusion stopped  |                                                                                              |                  | provided.                  |
| •                                  | 1 mg protamine per 100 units given as a bolus or               |                                                                                              |                  | provided.                  |
| •                                  | total administered during the last 2 hours of infusion         |                                                                                              |                  |                            |
| •                                  |                                                                |                                                                                              |                  | Dosing is based on         |
| •                                  | 1-3 hours since heparin administration or infusion stopped     |                                                                                              |                  | amount of Heparin          |
| •                                  | 0.5 mg protamine per 100 units heparin given as a bolus or     |                                                                                              |                  | administered and time      |
| •                                  | total administered during the last 2 hours of infusion         |                                                                                              |                  | since last dose.           |
| * Dosing:                          |                                                                |                                                                                              |                  |                            |
| * Amount of heparin given (units): |                                                                |                                                                                              |                  | ■                          |
|                                    |                                                                |                                                                                              |                  |                            |
| •                                  | 0.5 mg protamine                                               | 0.5 mg protamine per 100 units heparin given as a bolus or Choose <b>0.5 or 1 mg</b> per 100 |                  |                            |
|                                    | total administered heparin during the last 2 hours of infusion |                                                                                              | units of Heparin |                            |
| Dosing per 100 units of heparin:   |                                                                |                                                                                              |                  | <u> </u>                   |
| * Amount of heparin given (units): | 1 mg                                                           |                                                                                              |                  |                            |
|                                    | 0.5 mg                                                         | _                                                                                            |                  |                            |
| * Protamine dose (mg):             |                                                                |                                                                                              |                  |                            |
|                                    |                                                                |                                                                                              |                  |                            |
|                                    | Max dose of 50 mg                                              | g protamine IV once                                                                          |                  |                            |
| •                                  | Provider please po                                             | pulate calculated dose on o                                                                  | rder.            |                            |
|                                    |                                                                |                                                                                              | 0                |                            |
|                                    |                                                                |                                                                                              |                  |                            |
|                                    |                                                                |                                                                                              |                  |                            |