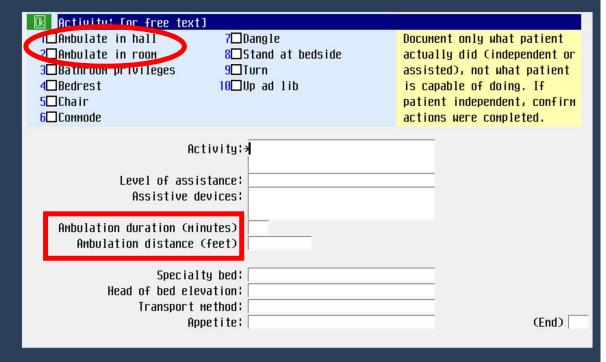

## **Nursing Ambulation Documentation**

- Routine Daily Care
- Select #1 or #2
- Specify time and distance
- Requirements
  - Minimum of 6-10 feet
  - Done within 4H of surgery
  - Stand, turn and dangle do not count

## **PCT** Ambulation Documentation

- Please enter a note with time and distance walked, or ask nurse to enter Routine Daily Care process intervention
- \*\* If patient refuses due to pain or other factors, document refusal, intervention and plan for second attempt\*\*