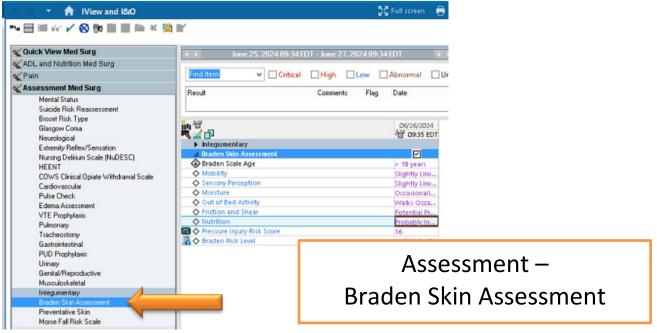

## Cerner

| Quick View Med Surg        | June 25, 2024 09:41 EDT              | 07-0004-00-44-EDT   |
|----------------------------|--------------------------------------|---------------------|
| ADL and Nutrition Med Surg |                                      |                     |
| Nutrition                  | Find Item V Critical                 | ADL and Nutrition - |
| Oral Intake                |                                      |                     |
| Hygiene                    | Result                               | A                   |
| Egress Test                |                                      | Activity            |
| Activity                   |                                      |                     |
| Proning Therapy            |                                      |                     |
| Range of Motion Performed  | M 🖬 🗗                                | ්ලී 09:42 EDT       |
| Safety                     | ⊿ Activity                           |                     |
| Security r/t Restraints    | Mobilization Level of Assistance     | Assist              |
|                            | Mobilization Assistance              |                     |
|                            | Lift/Positioning Aid Used            |                     |
|                            | Position                             | Repositioned        |
|                            | Patient Position                     | Lying on Lef        |
|                            | Bed Position                         | Head of Be          |
|                            | Head of Bed Angle                    | ♦                   |
|                            | Surface Mode                         | $\diamond$          |
|                            | Head Rails Position                  | $\diamond$          |
|                            | Foot Rails Position                  | ♦                   |
|                            | Bed Type                             |                     |
|                            | Patient Activity                     |                     |
|                            | Sitter Select                        |                     |
|                            | Time OOB (Walking/Standing/In Chair) | min                 |
|                            | Activity Tolerance                   |                     |