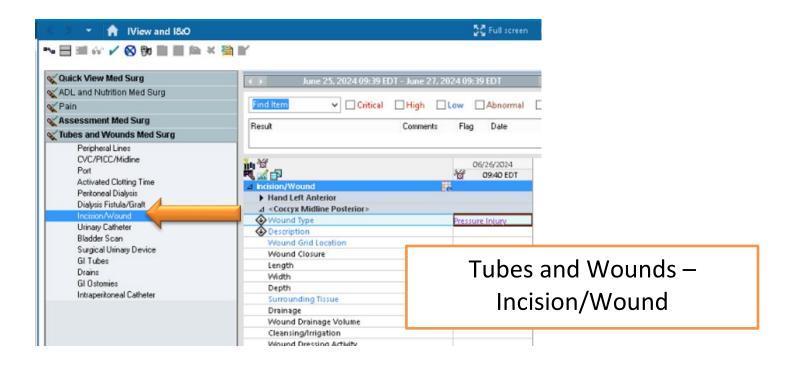

|                                                                                                                                                                                       | 52 F.11.                                       | TRAINNSO, DURST -                     |
|---------------------------------------------------------------------------------------------------------------------------------------------------------------------------------------|------------------------------------------------|---------------------------------------|
| TRAINNSO, DU Phone:(828) 350-4609<br>Allergies: iodinated ra PCP:<br>ADA Needs:                                                                                                       | Age:39 years<br>DOB:05/27/1985<br>Isolation:No | Gender:Male L<br>MRN:00-00-84-78-61 F |
| earch: wound Starts with v                                                                                                                                                            | Type: 🚺 Inpatient                              | <b>v</b>                              |
| Wound Care Consult Eval and Recommend<br>Wound Care Consult Eval and Treat<br>Wound Care Plan (System)<br>Wound Culture, Nonsurgical w/ Gram St<br>Wound Culture, Surgical w/ Gram St |                                                | Orders                                |
| Wound Debridement, Bedside Care Set<br>Wound Ostomy Continence Nurse Treatment P<br>Wound Vac for Home Use (Adult/Peds)<br>Wound Vac Pump (Equipment Only)                            | lan (MSJ)                                      |                                       |