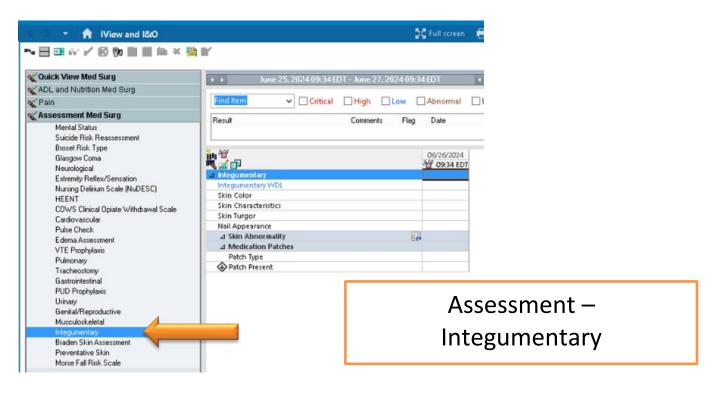

## Cerner

| Quick View Med Surg        | June 25, 2024 09:41 EDT              | 07-0004-00-44-EDT   |
|----------------------------|--------------------------------------|---------------------|
| ADL and Nutrition Med Surg |                                      |                     |
| Nutrition                  | Find Item V Critical                 | ADL and Nutrition - |
| Oral Intake                |                                      |                     |
| Hygiene                    | Result                               | A                   |
| Egress Test                |                                      | Activity            |
| Activity                   |                                      |                     |
| Proning Therapy            |                                      |                     |
| Range of Motion Performed  | M 🖬 🗗                                | ්ලී 09:42 EDT       |
| Safety                     | ⊿ Activity                           |                     |
| Security r/t Restraints    | Mobilization Level of Assistance     | Assist              |
|                            | Mobilization Assistance              |                     |
|                            | Lift/Positioning Aid Used            |                     |
|                            | Position                             | Repositioned        |
|                            | Patient Position                     | Lying on Lef        |
|                            | Bed Position                         | Head of Be          |
|                            | Head of Bed Angle                    | ♦                   |
|                            | Surface Mode                         | $\diamond$          |
|                            | Head Rails Position                  | $\diamond$          |
|                            | Foot Rails Position                  | ♦                   |
|                            | Bed Type                             |                     |
|                            | Patient Activity                     |                     |
|                            | Sitter Select                        |                     |
|                            | Time OOB (Walking/Standing/In Chair) | min                 |
|                            | Activity Tolerance                   |                     |