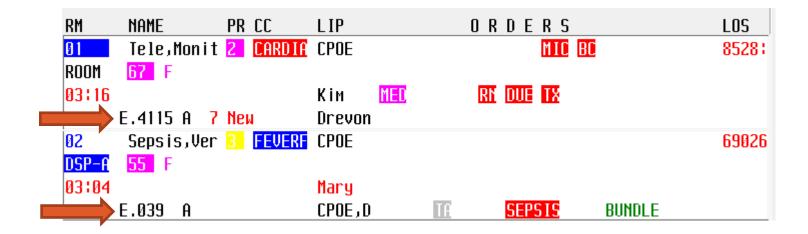

### **Update to the Nurse Tracker**

 Inpatient Room and Bed fields added to the Nurse tracker