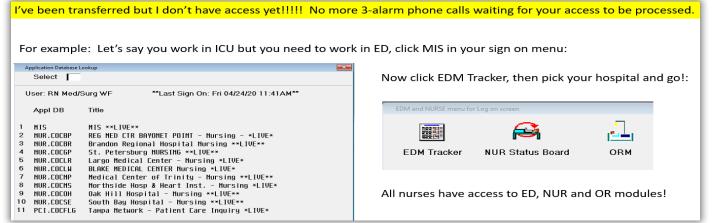

tion.                                                 |
| OFF → Removes patient from the tracker                         |                   | PRN medication ordered                                                                            | ded for external distribution.  Healthcare                                                 |
|                                                                | •                 |                                                                                                   | _ пеанисаге                                                                                |



### **EDM Reminders**

# 3

### **Update to the Nurse Tracker**

 Inpatient Room and Bed fields added to the Nurse tracker







#### Nurse Global Access - Default by your Role