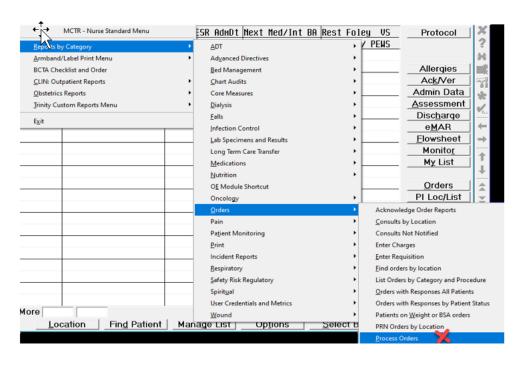

#### **Print Report Button:**

Process Orders **removed** from the Print Reports-Nurse Standard Menu