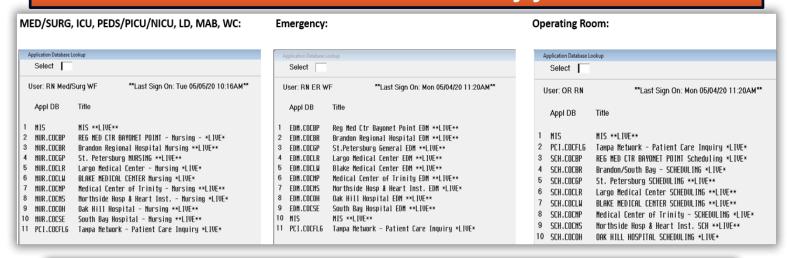

mation.                                                 |
| OFF → Removes patient from the tracker                         |                   | PRN medication ordered                                                                            | ded for external distribution.  Healthcare                                                 |
|                                                                | •                 |                                                                                                   | _ пеанисаге                                                                                |



### **EDM Reminders**

# 3

### **Update to the Nurse Tracker**

 Inpatient Room and Bed fields added to the Nurse tracker







#### Nurse Global Access - Default by your Role