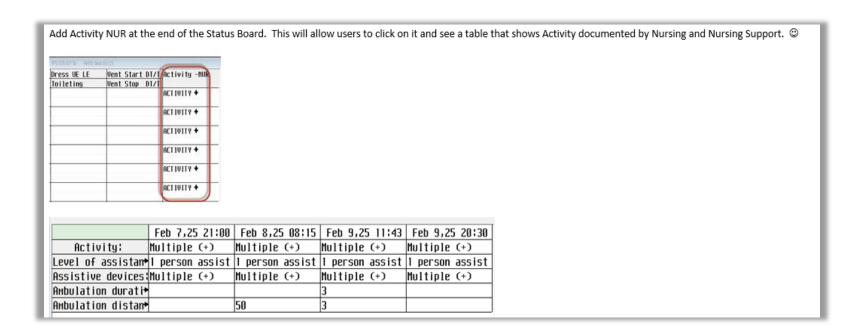

|                    |  |  |
| -Monitor Q15min x1hr |       |          |                    |  |  |
| -then Q30min x 1 hr  |       |          |                    |  |  |
| -then hourly x 4 hrs |       |          |                    |  |  |
| -Pulse & Site Assess |       |          |                    |  |  |
| -EBCD Lines/Sheaths  |       |          |                    |  |  |
| -rass                |       |          |                    |  |  |
| -Moderate Sedation   |       |          |                    |  |  |
|                      |       |          |                    |  |  |
|                      |       |          |                    |  |  |
|                      |       |          |                    |  |  |



#### **Therapy Status Board**

Added Activity column





#### **Quality Management Nursing Access**

- Process Intervention
   Added Select Interventions function
- Status Boards
   Standardized References
   Status Boards options standardized
- Integrated Desktop
   Rearranged Integrated desktop buttons in alphabetic order
   Aligned integrated desktop short keys to standard
   Removed Plan of Care button from integrated desktop
   (No longer used)
   Added Nursing Menu to the Print Report button



CONFIDENTIAL – Contains proprietary information.

Not intended for external distribution.







#### **Food Nutrition Services Nursing Access**

- Process Intervention Screen
   Standardized Verb Strip
   Assessment button functions
- Status Boards
   Standardized References
   Status Boards options standardized
- Integrated Desktop:

   Changi