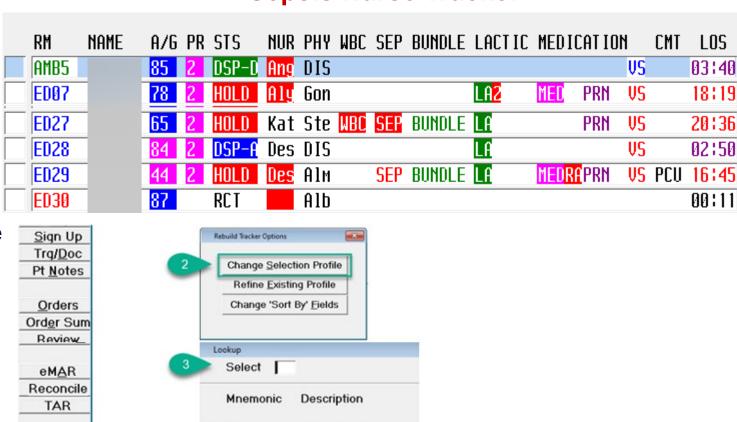

#### **Sepsis Nurse Tracker**

- The new standardized sepsis nurse tracker is available to all Main ED sepsis nurses.
- To view the FSEDs, use the REBUILD button and change the selection profile to ALLPTSFSEDS
  - Click the Rebuild button on the desktop
  - Select "Change Selection Profile"
  - Select "ALLPTSFSEDS"