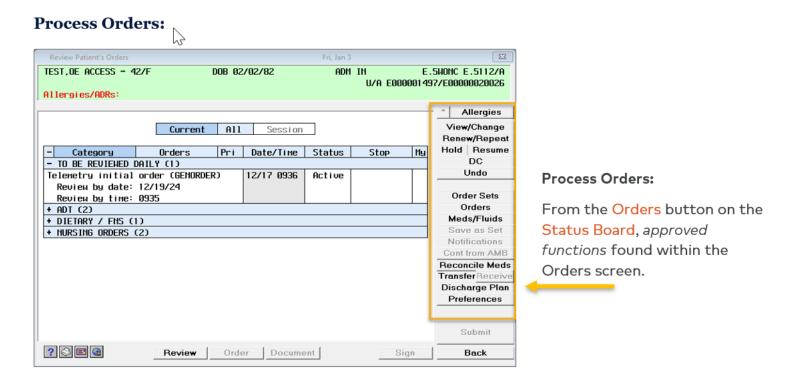

#### ORDER ENTRY

Order Entry access has been standardized for nursing across the division. There is no change or update in acknowledging, viewing or entering orders. Continue current processes.

#### **ORDER ENTRY**

#### **Print Report Button:**

Process Orders **removed** from the Print Reports-Nurse Standard Menu