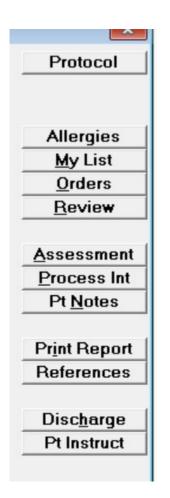

#### **Quality Management Nursing Access**

- Process Intervention
   Added Select Interventions function
- Status Boards
   Standardized References
   Status Boards options standardized
- Integrated Desktop
   Rearranged Integrated desktop buttons in alphabetic order
   Aligned integrated desktop short keys to standard
   Removed Plan of Care button from integrated desktop
   (No longer used)
   Added Nursing Menu to the Print Report button